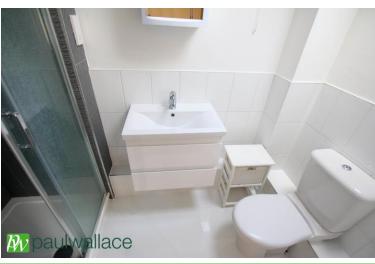

## Attractive Bathroom/ W.C

Window to rear and fitted with a suite comprising low flush w.c, vanity wash hand basin with mixer tap and cupboard below, panel enclosed bath with mixer tap and hand shower spray attachment, fully tiled walls.