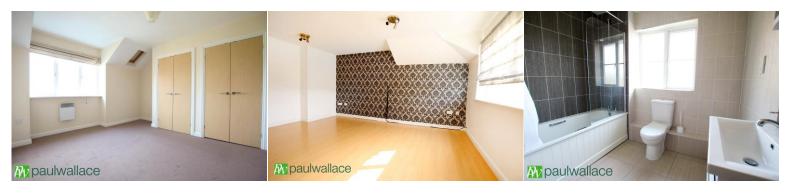

# Bedroom One 12' 9" x 9' 11" (3.88m x 3.02m) plus wardrobes

Window to rear and velux window, storage heater, twin double built in wardrobes, door to:

#### **En-Suite**

Velux window and fitted with a suite comprising low flush w.c, vanity wash hand basin with mixer tap and cupboard below, fully tiled shower cubicle.