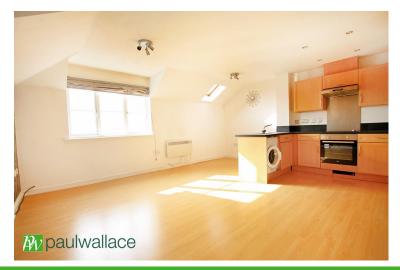

# Kitchen / Living / Dining 17' 3" x 16' 2" (5.25m x 4.92m)

Window to front and velux window, wood veneer flooring, storage heater, open plan to:

#### Kitchen Area

Fitted with a range of wall and base units with roll top work surfaces over incorporating a single drainer stainless steel sink unit with mixer tap, built in oven and hob with extractor hood, plumbing for automatic washing machine, space for fridge freezer.