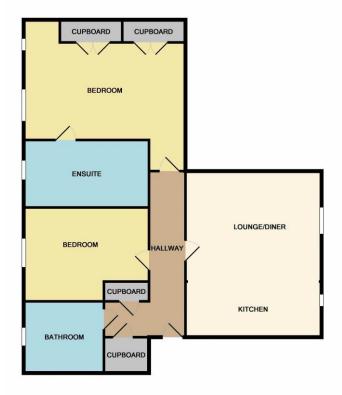

#### **Entrance**

The property is entered via security entry door to communal entrance hallway with stairs leading to top floor. Own front door to:

## **Entrance Hallway**

Wood veneer flooring, airing cupboard, storage heater, access to loft space.

# Kitchen / Living / Dining 17' 3" x 16' 2" (5.25m x 4.92m)

Window to front and velux window, wood veneer flooring, storage heater, open plan to:

#### Kitchen Area

Fitted with a range of wall and base units with roll top work surfaces over incorporating a single drainer stainless steel sink unit with mixer tap, built in oven and hob with extractor hood, plumbing for automatic washing machine, space for fridge freezer.

# Bedroom One 12' 9" x 9' 11" (3.88m x 3.02m) plus wardrobes

Window to rear and velux window, storage heater, twin double built in wardrobes, door to:

#### **En-Suite**

Velux window and fitted with a suite comprising low flush w.c, vanity wash hand basin with mixer tap and cupboard below, fully tiled shower cubicle.

## Bedroom Two 12' 10" x 9' 4" (3.91m x 2.84m)

Window to rear, dimplex heater.

## Attractive Bathroom/ W.C

Window to rear and fitted with a suite comprising low flush w.c, vanity wash hand basin with mixer tap and cupboard below, panel enclosed bath with mixer tap and hand shower spray attachment, fully tiled walls.

## **Exterior**

Communal grounds surround the property.

## **Allocated Parking**

The property benefits from allocated parking.

writing every altempts, as been made to entire the accuracy of the floor plant containance neter, measurements of doors, windows, rooms and any other items are approximate and not responsibility to alken for any error, omission, or mis-statement. This plan is for illustrative purposes only and should be used as such by any prospective purchaser. The services, systems and appliances shown have not been tested and no guarantee as to their operability or efficiency can be given Marie with Memory and the properties of the properties